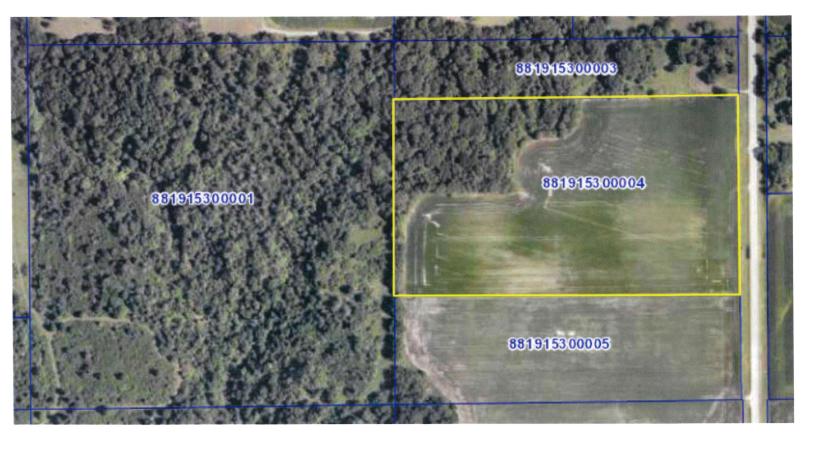

## PARCEL NO. 881915300004

- a) Fence
- b) Trespassing
- c) Safe Shooting Distance(s)

Documents: